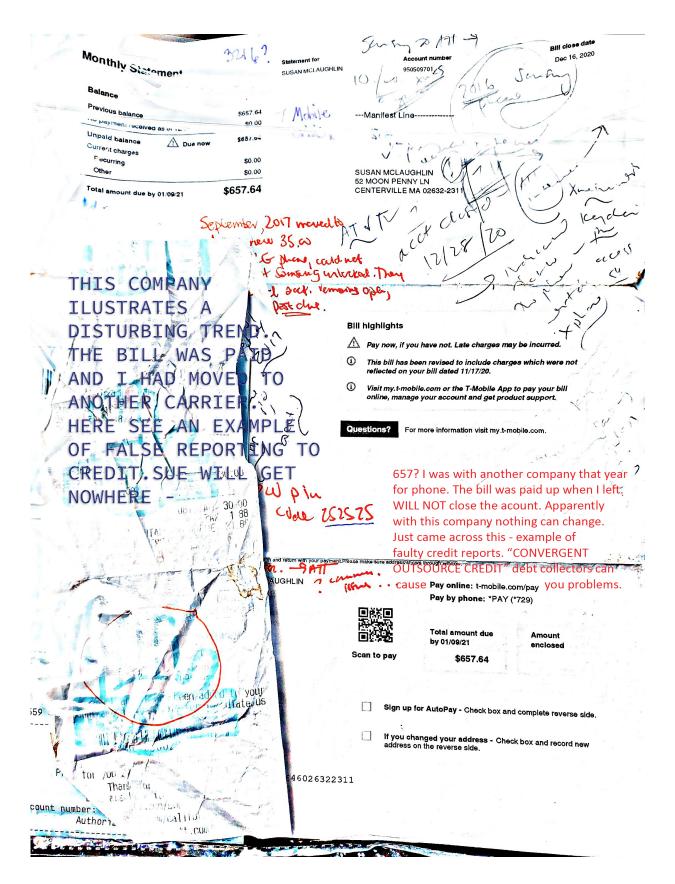

| SMcLaughlin              |       | \$300.00    |              | \$119,478.32 |



THIS IS HOW

A work in progress

**BACK** 

The people here who made it happen. This is how a PROTOCOL is changed. An old protocol.

That you would want to vote for the SAFE WORLD for DOWN'S SYNDROME CHILDREN, then the UNIT IS MINE. The danger is the \$/\$ situation can make people VERY ANGRY. Also divine comedy at its finest as in THE THREE STOOGES. Usually the 3 there were 4. And when its clarified, affirmed. Its in us that its then as it would be written into law like "NATURAL LAW". Think I'm dum huh?

SHOW YOU THE COLORS -

| Subject | Re: Mclaughlin                                                                                                                                                                                |
|---------|-------------------------------------------------